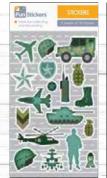

Code: CDU 18-41 Name: Army Barcode: 5060485424499 No. Stickers: 18

Code: CDU 18-42 Name: Fashion Barcode: 5060485424505 No. Stickers: 14

No. Stickers: 17

Code: CDU 18-43 Name: Bee's Barcode: 5060485424512 No. Stickers: 14