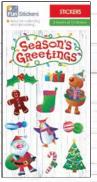

#### **FUN STICKERS** www.fun-stickers.com

SKU CODE: CDU 18-01 / 18-16 16 DESIGNS QTY 320 PCS IN CDU 20 PCS PER DESIGN SIZE: 20 X 40 X 37cm GW: 4kg CARTON NUMBER COUNT

Code: CDU 18-81 Name: XMAS 18-81 Barcode: 5060485425281 No. Stickers: 21

Code: CDU 18-82 Name: XMAS 18-82 Barcode: 5060485425298 No. Stickers: 13

Code: CDU 18-83 Name: XMAS 18-83 Barcode: 5060485425304 No. Stickers: 13

Code: CDU 18-84 Name: XMAS 18-84 Barcode: 5060485425311 No. Stickers: 17