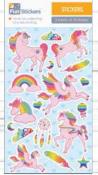

Code: CDU 18-44 Name: Horses Barcode: 5060485424529 No. Stickers: 20

Code: CDU 18-45 Name: Knights Barcode: 5060485424536 No. Stickers: 20

Code: CDU 18-46 Name: Princess Barcode: 5060485424543 No. Stickers: 13

Name: Hearts Red

No. Stickers: 23

Barcode: 5060485424475

Code: CDU 18-47 Name: Unicorn Barcode: 5060485424550 No. Stickers: 18

Code: CDU 18-48 Name: Flamingo Barcode: 5060485424567 No. Stickers: 15