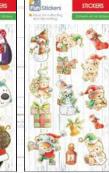

Code: CDU 18-17 Name: Space Adventure Barcode: 5060485424253 No. Stickers: 22

Code: CDU 18-18 Name: Rewards Barcode: 5060485424260 No. Stickers: 20

Code: CDU 18-20 Name: Sealife Barcode: 5060485424284 Barcode: 5060485424277 No. Stickers: 25

Code: CDU 18-21 Name: Cars and Transport Barcode: 5060485424291 No. Stickers: 21

Code: CDU 18-22 Name: Happy Stars Barcode: 5060485424307 No. Stickers: 28

Code: CDU 18-23 Name: Garden Birds Barcode: 5060485424314 No. Stickers: 20