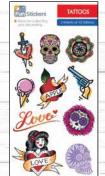

## FUN STICKERS www.fun-stickers.com

SKU CODE: CDU 18-17/18-32

16 DESIGNS
20 PCS PER DESIGN QTY 320 PCS IN CDU

SIZE: 20 X 40 X 37cm GW: 4kg

PO
NUMBER COUNT 5 060485 425625 >

Code: CDU 18-162 Name: Tattoos 18-162 Barcode: 5060485426158 No. Tattoos: 9

Code: CDU 18-163 Name: Tattoos 18-163 Barcode: 5060485426165 No. Tattoos: 10

Code: CDU 18-164 Name: Tattoos 18-164 Barcode: 5060485426172 No. Tattoos: 10

Code: CDU 18-165 Name: Tattoos 18-165 Barcode: 5060485426189 No. Tattoos: 10