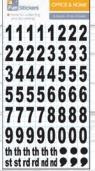

Code: CDU 18-49 Name: White Labels Barcode: 5060485424574 No. Stickers: 18 Code: CDU 18-50 Name: 12 White Tags Barcode: 5060485424581 No. Stickers: 4

Code: CDU 18-51 Name: Sml Black 123 Barcode: 5060485424598 No. Stickers: 66

Code: CDU 18-55 Name: Sml Black ABC Barcode: 5060485424635 No. Stickers: 43

Code: CDU 18-56 Name: Lge Black 123 Barcode: 5060485424642 No. Stickers: 21

Code: CDU 18-57 Name: 27 White Labels Barcode: 5060485424659 No. Stickers: 9