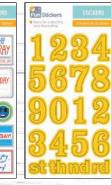

Code: CDU 18-49 Name: White Labels Barcode: 5060485424574 No. Stickers: 18 Code: CDU 18-50 Name: 12 White Tags Barcode: 5060485424581 No. Stickers: 4

Code: CDU 18-51 Name: Sml Black 123 Barcode: 5060485424598 No. Stickers: 66

 Code: CDU 18-52
 Code: CDU 18-53

 Name: Lge Black ABC
 Name: 9 White Labels

 Barcode: 5060485424604
 Barcode: 5060485424611

 No. Stickers: 2 sheets; full alphabet
 No. Stickers: 3

Code: CDU 18-54 Name: Coloured Dots Barcode: 5060485424628 No. Stickers: 96

Code: CDU 18-55 Name: Sml Black ABC Barcode: 5060485424635 No. Stickers: 43

Code: CDU 18-56 Name: Lge Black 123 Barcode: 5060485424642 No. Stickers: 21

Code: CDU 18-57 Name: 27 White Labels Barcode: 5060485424659 No. Stickers: 9

Code: CDU 18-58 Name: Coloured Shapes Barcode: 5060485424666 No. Stickers: 96

Code: CDU 18-59 Name: Sml Gold 123 Barcode: 5060485424673 No. Stickers: 66

Code: CDU 18-60 Name: Smile Faces Barcode: 5060485424680 No. Stickers: 28

Name: 108 White Labels

Barcode: 5060485424697

No. Stickers: 36

Code: CDU 18-62 Name: Coloured Stars Barcode: 5060485424703 No. Stickers: 40

Code: CDU 18-63 Name: Sml Gold ABC Barcode: 5060485424710 No. Stickers: 43