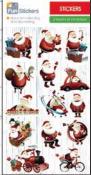

#### **FUN STICKERS** www.fun-stickers.com

SKU CODE: CDU 18-01 / 18-16 16 DESIGNS QTY 320 PCS IN CDU 20 PCS PER DESIGN SIZE: 20 X 40 X 37cm GW: 4kg CARTON NUMBER COUNT

Code: CDU 18-81 Name: XMAS 18-81 Barcode: 5060485425281 No. Stickers: 21

Code: CDU 18-82 Name: XMAS 18-82 Barcode: 5060485425298 No. Stickers: 13

Code: CDU 18-83 Name: XMAS 18-83 Barcode: 5060485425304 No. Stickers: 13

Code: CDU 18-84 Name: XMAS 18-84 Barcode: 5060485425311 No. Stickers: 17

Code: CDU 18-86 Name: XMAS 18-86 Barcode: 5060485425335 No. Stickers: 16

Code: CDU 18-87 Name: XMAS 18-87 Barcode: 5060485425342 No. Stickers: 21

Code: CDU 18-88 Name: XMAS 18-88 Barcode: 5060485425359 No. Stickers: 13

Code: CDU 18-89 Name: XMAS 18-89 Barcode: 5060485425366 No. Stickers: 12

Code: CDU 18-90 Name: XMAS 18-90 Barcode: 5060485425373 No. Stickers: 12

Code: CDU 18-91 Name: XMAS 18-91 Barcode: 5060485425380 No. Stickers: 15

Code: CDU 18-92 Name: XMAS 18-92 Barcode: 5060485425397 No. Stickers: 16

Code: CDU 18-85

No. Stickers: 22

Name: XMAS 18-85

Barcode: 5060485425328

Code: CDU 18-93 Name: XMAS 18-93 Barcode: 5060485425403 No. Stickers: 18

Code: CDU 18-94 Name: XMAS 18-94 Barcode: 5060485425410 No. Stickers: 15

Code: CDU 18-95 Name: XMAS 18-95 Barcode: 5060485425427 No. Stickers: 13

Code: CDU 18-96 Name: XMAS 18-96 Barcode: 5060485425434 No. Stickers: 12