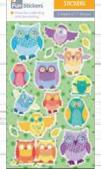

Code: CDU 18-14 Name: Forever Fairies Barcode: 5060485424222 No. Stickers: 22

Code: CDU 18-15 Name: Bright Owls Barcode: 5060485424239 No. Stickers: 17

Code: CDU 18-16 Name: Dachshunds Barcode: 5060485424246 No. Stickers: 14