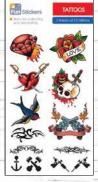

#### **FUN STICKERS** www.fun-stickers.com

| SKU CODE:                       | CDU 18-01 / 18-16  |                       |             |
|---------------------------------|--------------------|-----------------------|-------------|
| 16 DESIGNS<br>20 PCS PER DESIGN | QTY 320 PCS IN CDU | Λ                     | 810 3 40 20 |
| SIZE: 20 X 40 X 37cm            | GW: 4kg            |                       |             |
| PO<br>NUMBER                    | CARTON<br>COUNT    | 5   060485  426318  > |             |