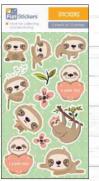

Code: CDU 18-30 Name: Princess & Castle Barcode: 5060485424383 No. Stickers: 16

Code: CDU 18-31 Name: Butterflies Barcode: 5060485424390 No. Stickers: 15

Code: CDU 18-32 Name: Sloths Barcode: 5060485424406 No. Stickers: 12