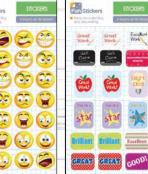

Code: CDU 18-08 Name: Animals Barcode: 5060485424161 No. Stickers: 18

Code: CDU 18-09 Name: Alien Invasion Barcode: 5060485424178 No. Stickers: 13

Code: CDU 18-10 Name: Smile Faces Barcode: 5060485424185 No. Stickers: 13

Code: CDU 18-37 Name: Farmyard Barcode: 5060485424451 No. Stickers: 19

Code: CDU 18-38 Name: Rewards Barcode: 5060485424468 No. Stickers: 22

Code: CDU 18-40 Name: Cats & Kittens Barcode: 5060485424482 No. Stickers: 20