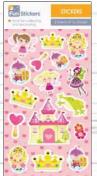

Code: CDU 18-24 Name: Puppies Barcode: 5060485424321 No. Stickers: 25

Code: CDU 18-25 Name: Knights & Castles Barcode: 5060485424338 No. Stickers: 15

Code: CDU 18-26 Name: Princess & Castle Barcode: 5060485424345 No. Stickers: 13

Code: CDU 18-30 Name: Princess & Castle Barcode: 5060485424383 No. Stickers: 16

Code: CDU 18-31 Name: Butterflies Barcode: 5060485424390 No. Stickers: 15

Code: CDU 18-32 Name: Sloths Barcode: 5060485424406 No. Stickers: 12