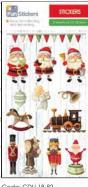

#### **FUN STICKERS** www.fun-stickers.com

SKU CODE: CDU 18-01 / 18-16 16 DESIGNS QTY 320 PCS IN CDU 20 PCS PER DESIGN SIZE: 20 X 40 X 37cm GW: 4kg CARTON NUMBER COUNT

Code: CDU 18-81 Name: XMAS 18-81 Barcode: 5060485425281 No. Stickers: 21

Code: CDU 18-82 Name: XMAS 18-82 Barcode: 5060485425298 No. Stickers: 13

Code: CDU 18-83 Name: XMAS 18-83 Barcode: 5060485425304 No. Stickers: 13

Code: CDU 18-84 Name: XMAS 18-84 Barcode: 5060485425311 No. Stickers: 17