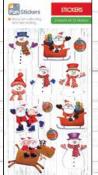

#### **FUN STICKERS** www.fun-stickers.com

SKU CODE: CDU 18-01 / 18-16 16 DESIGNS QTY 320 PCS IN CDU 20 PCS PER DESIGN SIZE: 20 X 40 X 37cm GW: 4kg CARTON NUMBER COUNT

Code: CDU 18-81 Name: XMAS 18-81 Barcode: 5060485425281 No. Stickers: 21

Code: CDU 18-82 Name: XMAS 18-82 Barcode: 5060485425298 No. Stickers: 13

Code: CDU 18-83 Name: XMAS 18-83 Barcode: 5060485425304 No. Stickers: 13

Code: CDU 18-84 Name: XMAS 18-84 Barcode: 5060485425311 No. Stickers: 17

Code: CDU 18-86 Name: XMAS 18-86 Barcode: 5060485425335 No. Stickers: 16

Code: CDU 18-87 Name: XMAS 18-87 Barcode: 5060485425342 No. Stickers: 21

Code: CDU 18-88 Name: XMAS 18-88 Barcode: 5060485425359 No. Stickers: 13

Code: CDU 18-89 Name: XMAS 18-89 Barcode: 5060485425366 No. Stickers: 12

Code: CDU 18-90 Name: XMAS 18-90 Barcode: 5060485425373 No. Stickers: 12

Code: CDU 18-91 Name: XMAS 18-91 Barcode: 5060485425380 No. Stickers: 15

Code: CDU 18-92 Name: XMAS 18-92 Barcode: 5060485425397 No. Stickers: 16

Code: CDU 18-85

No. Stickers: 22

Name: XMAS 18-85

Barcode: 5060485425328

Code: CDU 18-93 Name: XMAS 18-93 Barcode: 5060485425403 No. Stickers: 18

Code: CDU 18-94 Name: XMAS 18-94 Barcode: 5060485425410 No. Stickers: 15

Code: CDU 18-95 Name: XMAS 18-95 Barcode: 5060485425427 No. Stickers: 13

Code: CDU 18-96 Name: XMAS 18-96 Barcode: 5060485425434 No. Stickers: 12