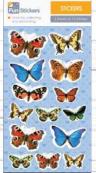

Code: CDU 18-02 Name: Insects & Butterflies Barcode: 5060485424109 No. Stickers: 18

Code: CDU 18-03 Name: Cupcakes Barcode: 5060485424116 No. Stickers: 22

Code: CDU 18-04 Name: Zoo Animals Barcode: 5060485424123 No. Stickers: 28

Code: CDU 18-30 Name: Princess & Castle Barcode: 5060485424383 No. Stickers: 16

Code: CDU 18-31 Name: Butterflies Barcode: 5060485424390 No. Stickers: 15

Code: CDU 18-32 Name: Sloths Barcode: 5060485424406 No. Stickers: 12