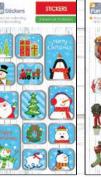

Code: CDU 18-97 Name: XMAS 18-97 Barcode: 5060485425441 No. Stickers: 16

Code: CDU 18-98 Name: XMAS 18-98 Barcode: 5060485425458 No. Stickers: 16

Code: CDU 18-99 Name: XMAS 18-99 Barcode: 5060485425465 No. Stickers: 14

Code: CDU 18-100 Name: XMAS 18-100 Barcode: 5060485425472 No. Stickers: 14

Code: CDU 18-102 Name: XMAS 18-102 Barcode: 5060485425496 No. Stickers: 21

Code: CDU 18-103 Name: XMAS 18-103 Barcode: 5060485425502 No. Stickers: 15

Code: CDU 18-104 Name: XMAS 18-104 Barcode: 5060485425519 No. Stickers: 14

Code: CDU 18-105 Name: XMAS 18-105 Barcode: 5060485425526 No. Stickers: 12

Code: CDU 18-106 Name: XMAS 18-106 Barcode: 5060485425533 No. Stickers: 12