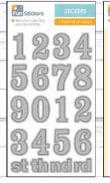

Code: CDU 18-49 Name: White Labels Barcode: 5060485424574 No. Stickers: 18 Code: CDU 18-50 Name: 12 White Tags Barcode: 5060485424581 No. Stickers: 4

Code: CDU 18-51 Name: Sml Black 123 Barcode: 5060485424598 No. Stickers: 66

 Code: CDU 18-52
 Code: CDU 18-53

 Name: Lge Black ABC
 Name: 9 White Labels

 Barcode: 5060485424604
 Barcode: 5060485424611

 No. Stickers: 2 sheets; full alphabet
 No. Stickers: 3

Code: CDU 18-54 Name: Coloured Dots Barcode: 5060485424628 No. Stickers: 96

Code: CDU 18-55 Name: Sml Black ABC Barcode: 5060485424635 No. Stickers: 43

Code: CDU 18-56 Name: Lge Black 123 Barcode: 5060485424642 No. Stickers: 21

Code: CDU 18-57 Name: 27 White Labels Barcode: 5060485424659 No. Stickers: 9

Code: CDU 18-58 Name: Coloured Shapes Barcode: 5060485424666 No. Stickers: 96

Code: CDU 18-59 Name: Sml Gold 123 Barcode: 5060485424673 No. Stickers: 66

Code: CDU 18-60 Name: Smile Faces Barcode: 5060485424680 No. Stickers: 28

Name: 108 White Labels

Barcode: 5060485424697

No. Stickers: 36

Code: CDU 18-62 Name: Coloured Stars Barcode: 5060485424703 No. Stickers: 40

Code: CDU 18-63 Name: Sml Gold ABC Barcode: 5060485424710 No. Stickers: 43