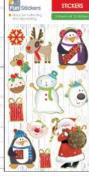

#### **FUN STICKERS** www.fun-stickers.com

SKU CODE: CDU 18-01 / 18-16 16 DESIGNS QTY 320 PCS IN CDU 20 PCS PER DESIGN SIZE: 20 X 40 X 37cm GW: 4kg CARTON NUMBER COUNT

Code: CDU 18-81 Name: XMAS 18-81 Barcode: 5060485425281 No. Stickers: 21

Code: CDU 18-82 Name: XMAS 18-82 Barcode: 5060485425298 No. Stickers: 13

Code: CDU 18-83 Name: XMAS 18-83 Barcode: 5060485425304 No. Stickers: 13

Code: CDU 18-84 Name: XMAS 18-84 Barcode: 5060485425311 No. Stickers: 17