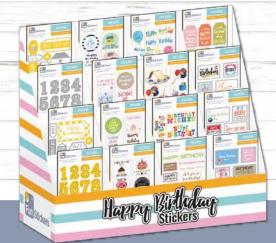

Code: CDU 18-11 Name: Happy Birthday Barcode: 5060485424192 No. Stickers: 17

Code: CDU 18-12 Name: Pugs and Boxers Barcode: 5060485424208 No. Stickers: 14

Code: CDU 18-13 Name: Pirates Barcode: 5060485424215 No. Stickers: 22