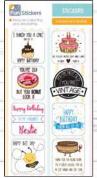

Code: CDU 18-11 Name: Happy Birthday Barcode: 5060485424192 No. Stickers: 17

Code: CDU 18-12 Name: Pugs and Boxers Barcode: 5060485424208 No. Stickers: 14

Code: CDU 18-13 Name: Pirates Barcode: 5060485424215 No. Stickers: 22

Code: CDU 18-33 Name: Motorbikes Barcode: 5060485424413 No. Stickers: 13

Code: CDU 18-34 Name: Smile Faces Barcode: 5060485424420 No. Stickers: 28

Code: CDU 18-36 Name: Birthday Wishes Name: Sealife Barcode: 5060485424437 Barcode: 5060485424444 No. Stickers: 15