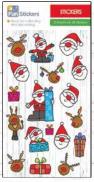

#### **FUN STICKERS** www.fun-stickers.com

SKU CODE: CDU 18-01 / 18-16 16 DESIGNS QTY 320 PCS IN CDU 20 PCS PER DESIGN SIZE: 20 X 40 X 37cm GW: 4kg CARTON NUMBER COUNT

Code: CDU 18-81 Name: XMAS 18-81 Barcode: 5060485425281 No. Stickers: 21

Code: CDU 18-82 Name: XMAS 18-82 Barcode: 5060485425298 No. Stickers: 13

Code: CDU 18-83 Name: XMAS 18-83 Barcode: 5060485425304 No. Stickers: 13

Code: CDU 18-84 Name: XMAS 18-84 Barcode: 5060485425311 No. Stickers: 17