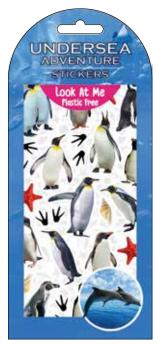

Code: LAMPF 20-15 Name: Crabs & Lobsters Barcode: 5060683272014

Code: LAMPF 20-16 Name: Penguins Barcode: 5060683272021

Code: LAMPF 20-17 Name: Lions Barcode: 5060683272038

Code: LAMPF 20-18 Name: Tigers Barcode: 5060683272045

Code: LAMPF 20-23 Name: Monkeys & Meercats Barcode: 5060683272090

Code: LAMPF 20-24 Name: Penguins & Flamingos Barcode: 5060683272106