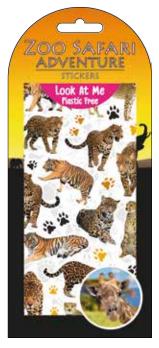

Code: LAMPF 20-03 Name: Snakes & Crocodiles Barcode: 5060683271895

Code: LAMPF 20-04 Name: Lizards & Chameleons Barcode: 5060683271901

Code: LAMPF 20-05 Name: Lemurs & Sloths Barcode: 5060683271918

Code: LAMPF 20-06 Name: Tigers Barcode: 5060683271925

Code: LAMPF 20-15 Name: Crabs & Lobsters Barcode: 5060683272014

Code: LAMPF 20-16 Name: Penguins Barcode: 5060683272021

Code: LAMPF 20-17 Name: Lions Barcode: 5060683272038

Code: LAMPF 20-18 Name: Tigers Barcode: 5060683272045