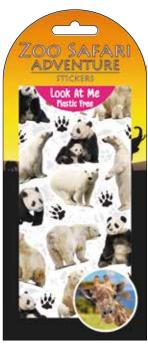

Code: LAMPF 20-19 Name: Elephants Barcode: 5060683272052

Code: LAMPF 20-20 Name: Zebra & Giraffes Barcode: 5060683272069

Code: LAMPF 20-21 Name: Rhino & Hippos Barcode: 5060683272076

Code: LAMPF 20-22 Name: Panda & Polar Bear Barcode: 5060683272083