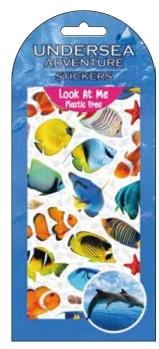

Code: LAMPF 20-11 Name: Seahorse & Shells Barcode: 5060683271970

Code: LAMPF 20-12 Name: Seals & Sea Creatures Barcode: 5060683271987

Code: LAMPF 20-13 Name: Tropical Fish Barcode: 5060683271994

Code: LAMPF 20-14 Name: Octopus & Fish Barcode: 5060683272007