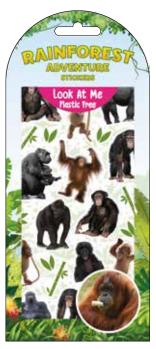

Code: LAMPF 20-07 Name: Elephants Barcode: 5060683271932

Code: LAMPF 20-08 Name: Monkeys Barcode: 5060683271949

Code: LAMPF 20-09 Name: Sharks Barcode: 5060683271956

Code: LAMPF 20-10 Name: Dolphins & Rays Barcode: 5060683271963