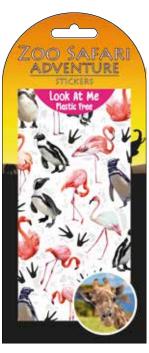

Code: LAMPF 20-23 Name: Monkeys & Meercats Barcode: 5060683272090

Code: LAMPF 20-24 Name: Penguins & Flamingos Barcode: 5060683272106