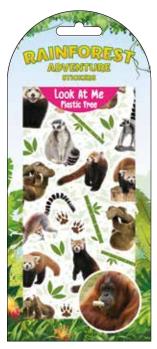

Code: LAMPF 20-03 Name: Snakes & Crocodiles Barcode: 5060683271895

Code: LAMPF 20-04 Name: Lizards & Chameleons Barcode: 5060683271901

Code: LAMPF 20-05 Name: Lemurs & Sloths Barcode: 5060683271918

Code: LAMPF 20-06 Name: Tigers Barcode: 5060683271925