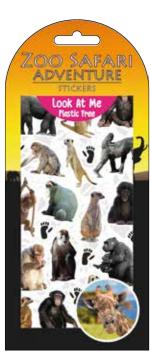

Code: LAMPF 20-23 Name: Monkeys & Meercats Barcode: 5060683272090

Code: LAMPF 20-24 Name: Penguins & Flamingos Barcode: 5060683272106