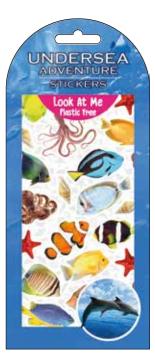

Code: LAMPF 20-11 Name: Seahorse & Shells Barcode: 5060683271970

Code: LAMPF 20-12 Name: Seals & Sea Creatures Barcode: 5060683271987

Code: LAMPF 20-13 Name: Tropical Fish Barcode: 5060683271994

Code: LAMPF 20-14 Name: Octopus & Fish Barcode: 5060683272007