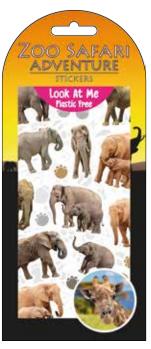

Code: LAMPF 20-07 Name: Elephants Barcode: 5060683271932

Code: LAMPF 20-08 Name: Monkeys Barcode: 5060683271949

Code: LAMPF 20-09 Name: Sharks Barcode: 5060683271956

Code: LAMPF 20-10 Name: Dolphins & Rays Barcode: 5060683271963

Code: LAMPF 20-19 Name: Elephants Barcode: 5060683272052

Code: LAMPF 20-20 Name: Zebra & Giraffes Barcode: 5060683272069

Code: LAMPF 20-21 Name: Rhino & Hippos Barcode: 5060683272076

Code: LAMPF 20-22 Name: Panda & Polar Bear Barcode: 5060683272083