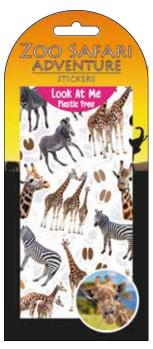

Code: LAMPF 20-19 Name: Elephants Barcode: 5060683272052

Code: LAMPF 20-20 Name: Zebra & Giraffes Barcode: 5060683272069

Code: LAMPF 20-21 Name: Rhino & Hippos Barcode: 5060683272076

Code: LAMPF 20-22 Name: Panda & Polar Bear Barcode: 5060683272083