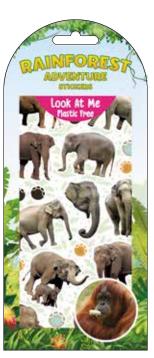

Code: LAMPF 20-07 Name: Elephants Barcode: 5060683271932

Code: LAMPF 20-08 Name: Monkeys Barcode: 5060683271949

Code: LAMPF 20-09 Name: Sharks Barcode: 5060683271956

Code: LAMPF 20-10 Name: Dolphins & Rays Barcode: 5060683271963

Code: LAMPF 20-19 Name: Elephants Barcode: 5060683272052

Code: LAMPF 20-20 Name: Zebra & Giraffes Barcode: 5060683272069

Code: LAMPF 20-21 Name: Rhino & Hippos Barcode: 5060683272076

Code: LAMPF 20-22 Name: Panda & Polar Bear Barcode: 5060683272083