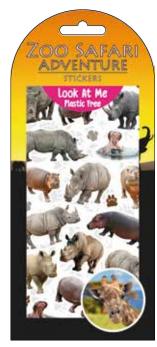

Code: LAMPF 20-19 Name: Elephants Barcode: 5060683272052

Code: LAMPF 20-20 Name: Zebra & Giraffes Barcode: 5060683272069

Code: LAMPF 20-21 Name: Rhino & Hippos Barcode: 5060683272076

Code: LAMPF 20-22 Name: Panda & Polar Bear Barcode: 5060683272083