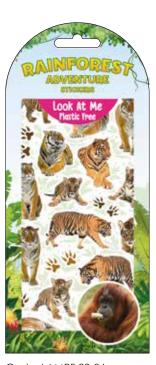

Code: LAMPF 20-03 Name: Snakes & Crocodiles Barcode: 5060683271895

Code: LAMPF 20-04 Name: Lizards & Chameleons Barcode: 5060683271901

Code: LAMPF 20-05 Name: Lemurs & Sloths Barcode: 5060683271918

Code: LAMPF 20-06 Name: Tigers Barcode: 5060683271925

Code: LAMPF 20-15 Name: Crabs & Lobsters Barcode: 5060683272014

Code: LAMPF 20-16 Name: Penguins Barcode: 5060683272021

Code: LAMPF 20-17 Name: Lions Barcode: 5060683272038

Code: LAMPF 20-18 Name: Tigers Barcode: 5060683272045