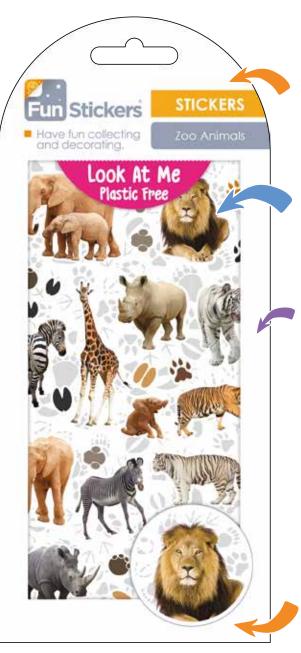

48 hook display stand

Code: LAMPF 20-25 Name: Insects Barcode: 5060683272113

Code: LAMPF 20-26 Name: Cupcakes Barcode: 5060683272120

Code: LAMPF 20-27 Name: Zoo Animals Barcode: 5060683272137

Code: LAMPF 20-28 Name: Motorway Barcode: 5060683272144