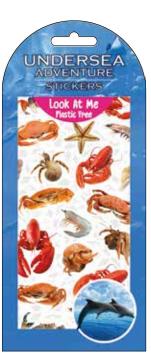

Code: LAMPF 20-15 Name: Crabs & Lobsters Barcode: 5060683272014

Code: LAMPF 20-16 Name: Penguins Barcode: 5060683272021

Code: LAMPF 20-17 Name: Lions Barcode: 5060683272038

Code: LAMPF 20-18 Name: Tigers Barcode: 5060683272045