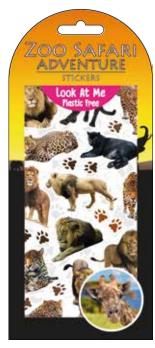

Code: LAMPF 20-15 Name: Crabs & Lobsters Barcode: 5060683272014

Code: LAMPF 20-16 Name: Penguins Barcode: 5060683272021

Code: LAMPF 20-17 Name: Lions Barcode: 5060683272038

Code: LAMPF 20-18 Name: Tigers Barcode: 5060683272045